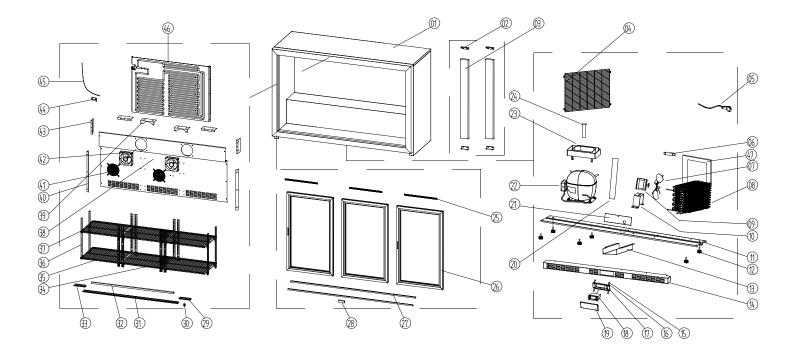

## Parts Breakdown

## Model BB-CN-350S 48579

## Model BB-CN-350S 48579

| Item No. | Description                                       | Position | Item No. | Description                              | Position | Item No. | Description                        | Position |
|----------|---------------------------------------------------|----------|----------|------------------------------------------|----------|----------|------------------------------------|----------|
| AN993    | Foaming Cabinet for 48579                         | 1        | AM582    | Waterproof Cover of Thermostat for 48579 | 19       | AO010    | LED Lamp for 48579                 | 32       |
| AM567    | Part for Fixing Center Sill for 48579             | 2        | AO002    | Support for 48579                        | 20       | AO011    | LED Lamp for 48579                 | 32       |
| AM568    | Center Sill for 48579                             | 3        | AM584    | Air Flow Circuit Board A for 48579       | 21       | AM597    | Right Cover of Lamp for 48579      | 33       |
| AN994    | Grill for 48579                                   | 4        | AO003    | Compressor Wanbao for 48579              | 22       | AO012    | Shelf - Middle for 48579           | 34       |
| AN995    | Power Cord for 48579                              | 5        | AM586    | Drain Pan for 48579                      | 23       | AO013    | Shelf - Left & Right for 48579     | 35       |
| AN996    | Dry Filter for 48579                              | 6        | AM587    | Drain Pipe for 48579                     | 24       | AM599    | Shelf Support Strip for 48579      | 36       |
| AF232    | Condenser Fan Blade for 48579                     | 7        | AM588    | Spring for Sliding Door for 48579        | 25       | AO014    | Shelf Support Strip for 48579      | 36       |
| AN997    | Condenser for 48579                               | 8        | AO004    | Glass Door - Left for 48579              | 26       | AM600    | Shelf Clip for 48579               | 37       |
| AN998    | Condenser Fan for 48579                           | 9        | AO005    | Glass Door - Middle for 48579            | 26       | AO015    | Evaporator Cover for 48579         | 38       |
| AM573    | Condenser Fan Support for 48579                   | 10       | AO006    | Glass Door - Right for 48579             | 26       | AM602    | Evaporator Fan Support for 48579   | 39       |
| AN999    | Installation Board of Compressor Set<br>for 48579 | 11       | AO007    | Sliding Door Guide 838mm for 48579       | 27       | AM603    | Support - Long for 48579           | 40       |
| AM575    | Adjustable Feet for 48579                         | 12       | AM591    | Sliding Door Guide 1288mm for 48579      | 27       | AM604    | Evaporator Fan Cover for 48579     | 41       |
| AM576    | Thermostat Protecting Box for 48579               | 13       | AM592    | Door Bumper for 48579                    | 28       | AO016    | Evaporator Fan for 48579           | 42       |
| AO000    | Front Bottom Cover for 48579                      | 14       | AM593    | Left Cover of Lamp for 48579             | 29       | AM606    | Support - Short for 48579          | 43       |
| AM578    | Thermostat Clip Block for 48579                   | 15       | AO018    | Driver of LED Lamp for 48579             | 29       | AF226    | Probe Padding for 48579            | 44       |
| AM579    | Thermostat Clip for 48579                         | 16       | AM594    | Switch of Lamp for 48579                 | 30       | AM607    | Sensor for 48579                   | 45       |
| AM580    | Box of Thermostat for 48579                       | 17       | AO008    | Lamp Cover for 48579                     | 31       | AO017    | Evaporator for 48579               | 46       |
| AO001    | Thermostat Carel for 48579                        | 18       | AO009    | Lamp Cover for 48579                     | 31       | AM601    | Air Flow Circuit Board B for 48579 | 47       |